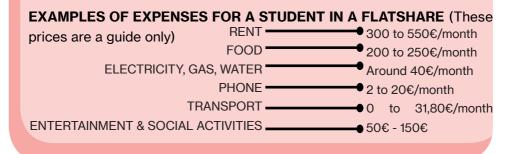

# —Accommodation—

HOW TO FIND ACCOMMODATION It is possible to ask a real estate agency to help you find a flat, but you will have to pay fees (around 1 month rent). If you deal directly with a landlord there are no fees. Average price in a share flat : between 350€ and 500€ Average price for a furnished studio: between 550€ and 800€

#### **ESTIMATION OF A MONTHLY BUDGET**

One needs approximatively a budget of 700  $\in$  and 900  $\in$  per month in order to cover basic expenses.

**ADVICE :** For your first month, we suggest bringing between 800 and 1,000 € for the expenses related to your move(deposit and rent).

Banks provide similar offers and cost around 4-6€ a month.

PHONE ?

There are a lot of phone companies that offer different prices from  $2 \in$  to  $20 \in$  depending on your needs. The website «Tous les forfaits» can help you to determine the best option for you.

# **PUBLIC TRANSPORT IN LYON**

The TCL public transport network in Lyon is quite developed : it is equipped with 4 metro lines, 5 trams lines and hundreds of buses. As a student, the pass CAMPUS MENSUEL gives you unlimited access to the network for 31,80€/month. It enables you to travel on any of the public transport systems in the city (Tram-Metro-Bus). To get this card, go to any TCL office (Part Dieu, Perrache, Hôtel de Ville) and bring: