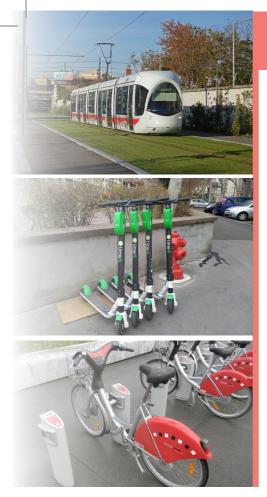

# **PUBLIC TRANSPORT IN LYON**

The TCL public transport network in Lyon is quite developed : it is equipped with 4 metro lines, 5 trams lines and hundreds of buses. As a student, the pass CAMPUS MENSUEL gives you unlimited access to the network for 31,80€/month. It enables you to travel on any of the public transport systems in the city (Tram-Metro-Bus). To get this card, go to any TCL office (Part Dieu, Perrache, Hôtel de Ville) and bring:

### **OTHER SOLUTIONS**

• Velo'v : for only 16€ per year, you can use any bike in the city for free first 30 minutes. Easily findable, firstly you must create a account and then, use the app on smartphone to unlock the bike.

• Electric scooter : after downloading the app (there are approximativly 5 brands), you will be able to use the scooter for 1€ to unlock it and then 0.20€ per minute.